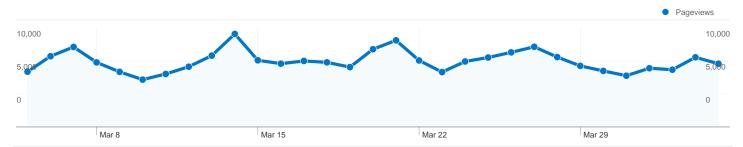

### Pages on this site were viewed a total of 205,093 times

205,093 Pageviews

155,180 Unique Views

30.52% Bounce Rate