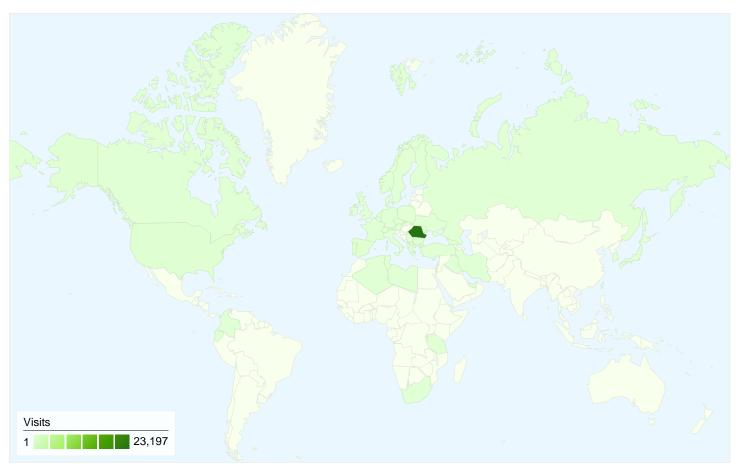

# 24,214 visits came from 49 countries/territories

| Visits <b>24,214</b>     | Pages/Visit 8.47          | Avg. Ti<br>00:09: | me on Site  | % New Visits 21.90%         | Bounce 30.52 |             |
|--------------------------|---------------------------|-------------------|-------------|-----------------------------|--------------|-------------|
| % of Site Total: 100.00% | Site Avg:<br>8.47 (0.00%) | Site Avg:         |             | Site Avg:<br>21.78% (0.57%) | Site Avg:    |             |
| Country/Territory        |                           | Visits            | Pages/Visit | Avg. Time on<br>Site        | % New Visits | Bounce Rate |
| Romania                  |                           | 23,197            | 8.49        | 00:09:35                    | 21.18%       | 30.29%      |
| Spain                    |                           | 375               | 6.48        | 00:07:24                    | 21.60%       | 33.87%      |
| United States            |                           | 139               | 9.72        | 00:08:05                    | 42.45%       | 33.09%      |
| Greece                   |                           | 95                | 8.66        | 00:13:53                    | 36.84%       | 36.84%      |
| Italy                    |                           | 79                | 6.67        | 00:06:32                    | 51.90%       | 40.51%      |
| (not set)                |                           | 53                | 5.04        | 00:04:58                    | 33.96%       | 35.85%      |
| Moldova                  |                           | 46                | 7.26        | 00:05:38                    | 76.09%       | 43.48%      |
| Denmark                  |                           | 30                | 9.43        | 00:06:07                    | 6.67%        | 16.67%      |
| Germany                  |                           | 27                | 4.81        | 00:05:14                    | 81.48%       | 33.33%      |
|                          |                           |                   |             |                             |              |             |

| United Kingdom | 25 | 6.24 | 00:10:11 | 48.00% | 48.00%       |
|----------------|----|------|----------|--------|--------------|
|                |    |      |          |        | 1 - 10 of 49 |

7

Comparing to: Site