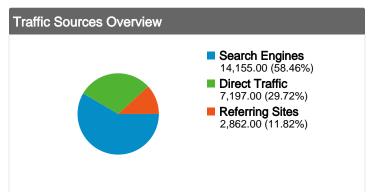

### All traffic sources sent a total of 24,214 visits

### **Top Traffic Sources**

| Sources             | Visits | % visits |
|---------------------|--------|----------|
| google (organic)    | 13,418 | 55.41%   |
| (direct) ((none))   | 7,197  | 29.72%   |
| giony.ro (referral) | 1,673  | 6.91%    |
| search (organic)    | 408    | 1.68%    |
| yahoo (organic)     | 286    | 1.18%    |