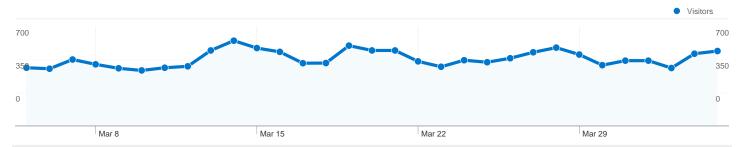

#### Site Usage

24,214 Visits

205,093 Pageviews

8.47 Pages/Visit

30.52% Bounce Rate

00:09:32 Avg. Time on Site

21.78% % New Visits

| 700    |         |        |           | Visito | 70 |
|--------|---------|--------|-----------|--------|----|
| Bee -  | 0202020 |        | 020202020 |        | 35 |
|        | Mar 8   | Mar 15 | Mar 22    | Mar 29 | 0  |
| Visito | rs      |        |           |        |    |
| 6,93   | 6       |        |           |        |    |

### All traffic sources sent a total of 24,214 visits