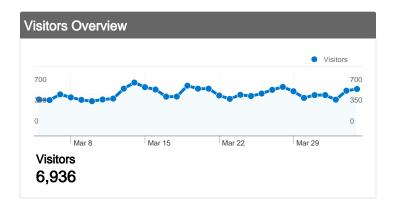

## 6,936 people visited this site

6,936 Absolute Unique Visitors

205,093 Pageviews

8.47 Average Pageviews

00:09:32 Time on Site

30.52% Bounce Rate

21.78% New Visits