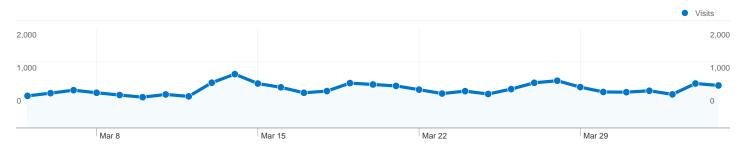

#### Site Usage

24,214 Visits

205,093 Pageviews

8.47 Pages/Visit

30.52% Bounce Rate

00:09:32 Avg. Time on Site

21.78% % New Visits

| 700    |         |        |           | Visito | 70 |
|--------|---------|--------|-----------|--------|----|
| Bee -  | 0202020 |        | 020202020 |        | 35 |
|        | Mar 8   | Mar 15 | Mar 22    | Mar 29 | 0  |
| Visito | rs      |        |           |        |    |
| 6,93   | 6       |        |           |        |    |