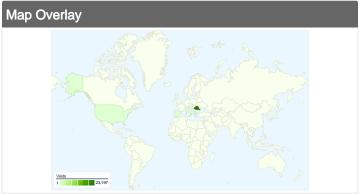

# 24,214 visits came from 49 countries/territories

| Visits <b>24,214</b>     | Pages/Visit 8.47          | Avg. Ti<br>00:09: | me on Site  | % New Visits 21.90%         | Bounce 30.52 |             |
|--------------------------|---------------------------|-------------------|-------------|-----------------------------|--------------|-------------|
| % of Site Total: 100.00% | Site Avg:<br>8.47 (0.00%) | Site Avg:         |             | Site Avg:<br>21.78% (0.57%) | Site Avg:    |             |
| Country/Territory        |                           | Visits            | Pages/Visit | Avg. Time on<br>Site        | % New Visits | Bounce Rate |
| Romania                  |                           | 23,197            | 8.49        | 00:09:35                    | 21.18%       | 30.29%      |
| Spain                    |                           | 375               | 6.48        | 00:07:24                    | 21.60%       | 33.87%      |
| United States            |                           | 139               | 9.72        | 00:08:05                    | 42.45%       | 33.09%      |
| Greece                   |                           | 95                | 8.66        | 00:13:53                    | 36.84%       | 36.84%      |
| Italy                    |                           | 79                | 6.67        | 00:06:32                    | 51.90%       | 40.51%      |
| (not set)                |                           | 53                | 5.04        | 00:04:58                    | 33.96%       | 35.85%      |
| Moldova                  |                           | 46                | 7.26        | 00:05:38                    | 76.09%       | 43.48%      |
| Denmark                  |                           | 30                | 9.43        | 00:06:07                    | 6.67%        | 16.67%      |
| Germany                  |                           | 27                | 4.81        | 00:05:14                    | 81.48%       | 33.33%      |
|                          |                           |                   |             |                             |              |             |