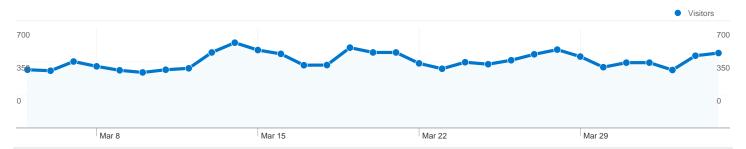

#### Site Usage

24,214 Visits

205,093 Pageviews

8.47 Pages/Visit

30.52% Bounce Rate

00:09:32 Avg. Time on Site

21.78% % New Visits

| 700    |         |        |           | Visito | 70 |
|--------|---------|--------|-----------|--------|----|
| Bee -  | 0202020 |        | 020202020 |        | 35 |
|        | Mar 8   | Mar 15 | Mar 22    | Mar 29 | 0  |
| Visito | rs      |        |           |        |    |
| 6,93   | 6       |        |           |        |    |

### All traffic sources sent a total of 24,214 visits