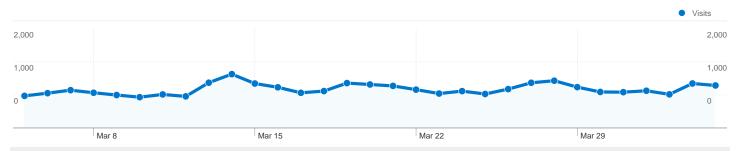

#### Site Usage

24,214 Visits

205,093 Pageviews

8.47 Pages/Visit

30.52% Bounce Rate

00:09:32 Avg. Time on Site

21.78% % New Visits

| 700    |         |        |           | Visito | 70 |
|--------|---------|--------|-----------|--------|----|
| Bee -  | 0202020 |        | 020202020 |        | 35 |
|        | Mar 8   | Mar 15 | Mar 22    | Mar 29 | 0  |
| Visito | rs      |        |           |        |    |
| 6,93   | 6       |        |           |        |    |

## 6,936 people visited this site

6,936 Absolute Unique Visitors

205,093 Pageviews

8.47 Average Pageviews

00:09:32 Time on Site

30.52% Bounce Rate

21.78% New Visits