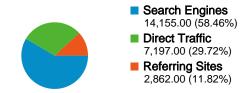

### All traffic sources sent a total of 24,214 visits

### **Top Traffic Sources**

| Sources             | Visits | % visits |
|---------------------|--------|----------|
| google (organic)    | 13,418 | 55.41%   |
| (direct) ((none))   | 7,197  | 29.72%   |
| giony.ro (referral) | 1,673  | 6.91%    |
| search (organic)    | 408    | 1.68%    |
| yahoo (organic)     | 286    | 1.18%    |