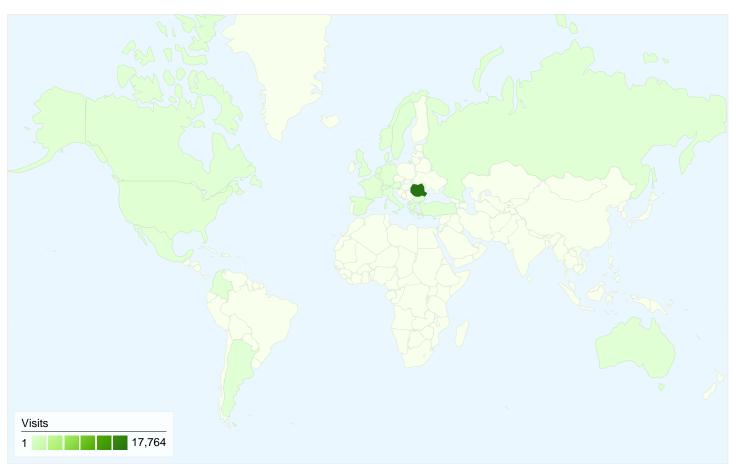

## 18,453 visits came from 31 countries/territories

| Visits<br>18,453<br>% of Site Total:<br>100.00% | Pages/Visit<br>9.16<br>Site Avg:<br>9.16 (0.00%) | Avg. Time on Site 00:08:45 Site Avg: 00:08:45 (0.00%) |             | % New Visits<br>19.19%<br>Site Avg:<br>19.03% (0.85%) | <b>Bounce</b> 28.26 Site Avg: 28.269 | %           |
|-------------------------------------------------|--------------------------------------------------|-------------------------------------------------------|-------------|-------------------------------------------------------|--------------------------------------|-------------|
| Country/Territory                               |                                                  | Visits                                                | Pages/Visit | Avg. Time on Site                                     | % New Visits                         | Bounce Rate |
| Romania                                         |                                                  | 17,764                                                | 9.16        | 00:08:40                                              | 18.66%                               | 28.29%      |
| Spain                                           |                                                  | 258                                                   | 7.38        | 00:10:04                                              | 15.12%                               | 20.16%      |
| United States                                   |                                                  | 59                                                    | 7.14        | 00:08:27                                              | 33.90%                               | 40.68%      |
| Greece                                          |                                                  | 59                                                    | 12.22       | 00:13:09                                              | 47.46%                               | 25.42%      |
| (not set)                                       |                                                  | 55                                                    | 7.67        | 00:12:50                                              | 32.73%                               | 30.91%      |
| Italy                                           |                                                  | 53                                                    | 9.53        | 00:08:03                                              | 45.28%                               | 30.19%      |
| Germany                                         |                                                  | 33                                                    | 6.45        | 00:08:32                                              | 78.79%                               | 42.42%      |
| United Kingdom                                  |                                                  | 32                                                    | 11.53       | 00:15:14                                              | 15.62%                               | 12.50%      |
| Austria                                         |                                                  | 23                                                    | 37.04       | 00:34:44                                              | 8.70%                                | 4.35%       |

| Canada | 22 | 11.64 | 00:18:44 | 40.91% | 27.27%       |
|--------|----|-------|----------|--------|--------------|
|        |    |       |          |        | 1 - 10 of 31 |

7