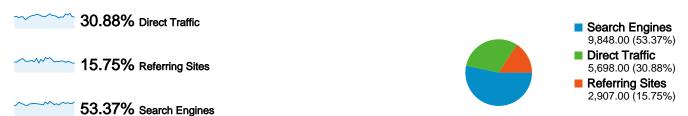

### All traffic sources sent a total of 18,453 visits

### **Top Traffic Sources**

| Sources                 | Visits | % visits |
|-------------------------|--------|----------|
| google (organic)        | 9,299  | 50.39%   |
| (direct) ((none))       | 5,698  | 30.88%   |
| giony.ro (referral)     | 1,549  | 8.39%    |
| search (organic)        | 290    | 1.57%    |
| facebook.com (referral) | 274    | 1.48%    |