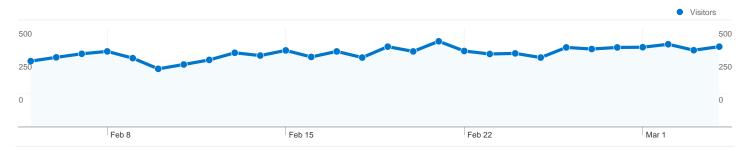

# 4,568 people visited this site

18,453 Visits

4,568 Absolute Unique Visitors

169,036 Pageviews

9.16 Average Pageviews

00:08:45 Time on Site

28.26% Bounce Rate

19.03% New Visits