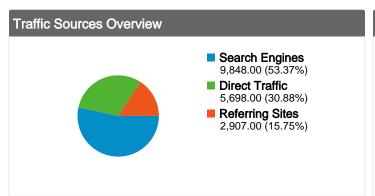

### All traffic sources sent a total of 18,453 visits

### **Top Traffic Sources**

| Sources                 | Visits | % visits |
|-------------------------|--------|----------|
| google (organic)        | 9,299  | 50.39%   |
| (direct) ((none))       | 5,698  | 30.88%   |
| giony.ro (referral)     | 1,549  | 8.39%    |
| search (organic)        | 290    | 1.57%    |
| facebook.com (referral) | 274    | 1.48%    |