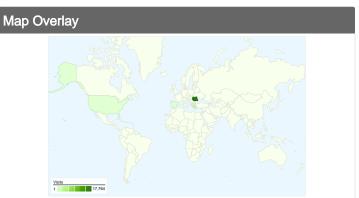

## 18,453 visits came from 31 countries/territories

| Visits<br>18,453<br>% of Site Total:<br>100.00% | Pages/Visit<br>9.16<br>Site Avg:<br>9.16 (0.00%) | Avg. Time on Site 00:08:45 Site Avg: 00:08:45 (0.00%) |             | % New Visits<br>19.19%<br>Site Avg:<br>19.03% (0.85%) | <b>Bounce</b> 28.26 Site Avg: 28.269 | %           |
|-------------------------------------------------|--------------------------------------------------|-------------------------------------------------------|-------------|-------------------------------------------------------|--------------------------------------|-------------|
| Country/Territory                               |                                                  | Visits                                                | Pages/Visit | Avg. Time on Site                                     | % New Visits                         | Bounce Rate |
| Romania                                         |                                                  | 17,764                                                | 9.16        | 00:08:40                                              | 18.66%                               | 28.29%      |
| Spain                                           |                                                  | 258                                                   | 7.38        | 00:10:04                                              | 15.12%                               | 20.16%      |
| United States                                   |                                                  | 59                                                    | 7.14        | 00:08:27                                              | 33.90%                               | 40.68%      |
| Greece                                          |                                                  | 59                                                    | 12.22       | 00:13:09                                              | 47.46%                               | 25.42%      |
| (not set)                                       |                                                  | 55                                                    | 7.67        | 00:12:50                                              | 32.73%                               | 30.91%      |
| Italy                                           |                                                  | 53                                                    | 9.53        | 00:08:03                                              | 45.28%                               | 30.19%      |
| Germany                                         |                                                  | 33                                                    | 6.45        | 00:08:32                                              | 78.79%                               | 42.42%      |
| United Kingdom                                  |                                                  | 32                                                    | 11.53       | 00:15:14                                              | 15.62%                               | 12.50%      |
| Austria                                         |                                                  | 23                                                    | 37.04       | 00:34:44                                              | 8.70%                                | 4.35%       |