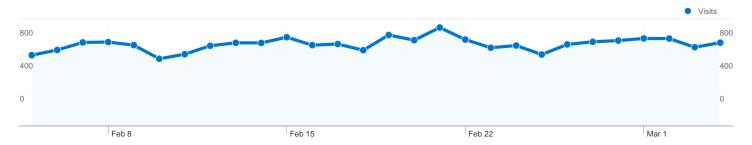

#### Site Usage

18,453 Visits

169,036 Pageviews

9.16 Pages/Visit

28.26% Bounce Rate

00:08:45 Avg. Time on Site

19.03% % New Visits

| 500                  |                 | _          | • Visitors |
|----------------------|-----------------|------------|------------|
| 250                  | 0-0-0-0-0-0-0-0 | -0-0-0-0-0 | 25         |
| )                    |                 |            | 0          |
| Feb 8 Visitors 4,568 | Feb 15          | Feb 22     | Mar 1      |