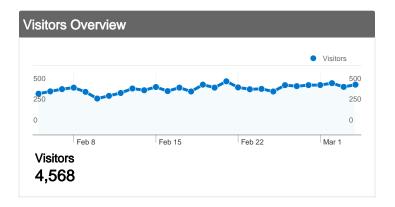

# 4,568 people visited this site

18,453 Visits

4,568 Absolute Unique Visitors

169,036 Pageviews

9.16 Average Pageviews

00:08:45 Time on Site

28.26% Bounce Rate

19.03% New Visits