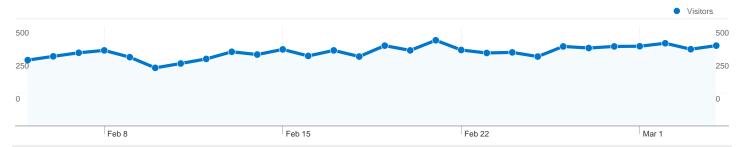

# 4,568 people visited this site

18,453 Visits

4,568 Absolute Unique Visitors

169,036 Pageviews

9.16 Average Pageviews

00:08:45 Time on Site

28.26% Bounce Rate

19.03% New Visits