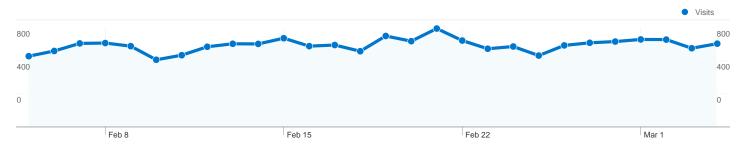

#### Site Usage

18,453 Visits

169,036 Pageviews

9.16 Pages/Visit

28.26% Bounce Rate

00:08:45 Avg. Time on Site

19.03% % New Visits

| 500                  |                 | _          | • Visitors |
|----------------------|-----------------|------------|------------|
| 250                  | 0-0-0-0-0-0-0-0 | -0-0-0-0-0 | 25         |
| )                    |                 |            | 0          |
| Feb 8 Visitors 4,568 | Feb 15          | Feb 22     | Mar 1      |

# 4,568 people visited this site

18,453 Visits

4,568 Absolute Unique Visitors

169,036 Pageviews

9.16 Average Pageviews

00:08:45 Time on Site

28.26% Bounce Rate

19.03% New Visits