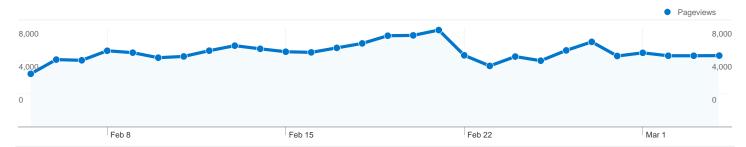

### Pages on this site were viewed a total of 169,036 times

169,036 Pageviews

126,632 Unique Views

28.26% Bounce Rate