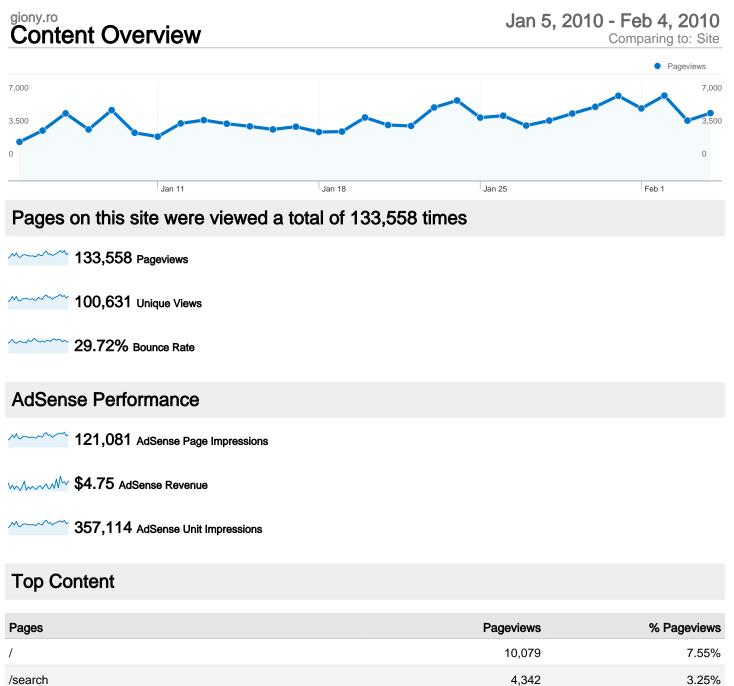

#### **Traffic Sources Overview**

| Content Overview            |           |             |  |  |  |  |
|-----------------------------|-----------|-------------|--|--|--|--|
| Pages                       | Pageviews | % Pageviews |  |  |  |  |
| 1                           | 10,079    | 7.55%       |  |  |  |  |
| /search                     | 4,342     | 3.25%       |  |  |  |  |
| /versuri                    | 3,447     | 2.58%       |  |  |  |  |
| /playlists                  | 3,270     | 2.45%       |  |  |  |  |
| /versuri-a/muzica-pindu/1/1 | 1,764     | 1.32%       |  |  |  |  |

#### Jan 5, 2010 - Feb 4, 2010 Comparing to: Site