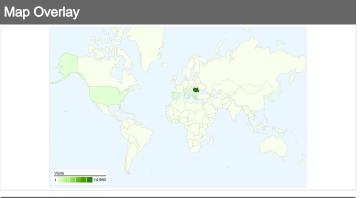

# Map Overlay

## 15,503 visits came from 27 countries/territories

| Site Usage                                      |                                                  |                                                                |             |                                                       |                           |                                                      |  |
|-------------------------------------------------|--------------------------------------------------|----------------------------------------------------------------|-------------|-------------------------------------------------------|---------------------------|------------------------------------------------------|--|
| Visits<br>15,503<br>% of Site Total:<br>100.00% | Pages/Visit<br>8.61<br>Site Avg:<br>8.61 (0.00%) | Avg. Time on Site<br>00:08:07<br>Site Avg:<br>00:08:07 (0.00%) |             | % New Visits<br>19.42%<br>Site Avg:<br>19.27% (0.74%) | <b>29.72</b><br>Site Avg: | Bounce Rate<br>29.72%<br>Site Avg:<br>29.72% (0.00%) |  |
| Country/Territory                               |                                                  | Visits                                                         | Pages/Visit | Avg. Time on<br>Site                                  | % New Visits              | Bounce Rate                                          |  |
| Romania                                         |                                                  | 14,950                                                         | 8.59        | 00:08:04                                              | 18.64%                    | 29.75%                                               |  |
| Spain                                           |                                                  | 172                                                            | 11.81       | 00:13:02                                              | 16.86%                    | 20.35%                                               |  |
| United States                                   |                                                  | 82                                                             | 9.29        | 00:09:49                                              | 43.90%                    | 34.15%                                               |  |
| Greece                                          |                                                  | 56                                                             | 7.93        | 00:08:14                                              | 69.64%                    | 30.36%                                               |  |
| Italy                                           |                                                  | 46                                                             | 6.17        | 00:05:00                                              | 45.65%                    | 41.30%                                               |  |
| (not set)                                       |                                                  | 37                                                             | 2.97        | 00:02:58                                              | 37.84%                    | 24.32%                                               |  |
| Canada                                          |                                                  | 28                                                             | 7.25        | 00:07:29                                              | 42.86%                    | 39.29%                                               |  |
| United Kingdom                                  |                                                  | 23                                                             | 12.39       | 00:07:48                                              | 47.83%                    | 26.09%                                               |  |
| Denmark                                         |                                                  | 18                                                             | 9.22        | 00:06:07                                              | 16.67%                    | 22.22%                                               |  |