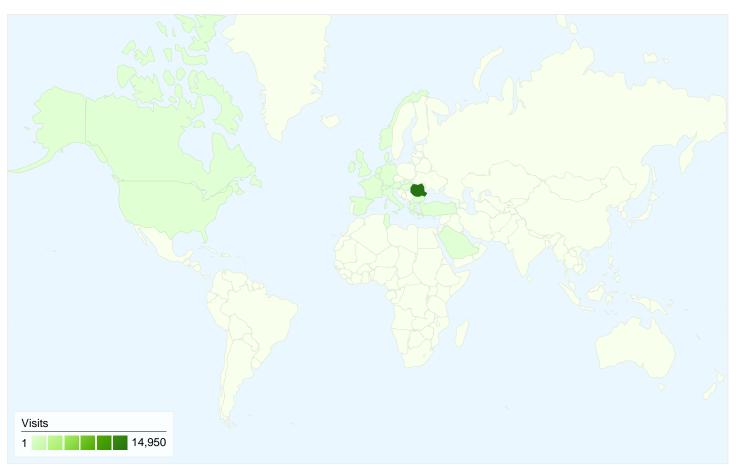

# Map Overlay

#### Jan 5, 2010 - Feb 4, 2010 Comparing to: Site

## 15,503 visits came from 27 countries/territories

| Site Usage                                      |                                                  |                                                                |             |                                                       |                           |                                                      |  |
|-------------------------------------------------|--------------------------------------------------|----------------------------------------------------------------|-------------|-------------------------------------------------------|---------------------------|------------------------------------------------------|--|
| Visits<br>15,503<br>% of Site Total:<br>100.00% | Pages/Visit<br>8.61<br>Site Avg:<br>8.61 (0.00%) | Avg. Time on Site<br>00:08:07<br>Site Avg:<br>00:08:07 (0.00%) |             | % New Visits<br>19.42%<br>Site Avg:<br>19.27% (0.74%) | <b>29.72</b><br>Site Avg: | Bounce Rate<br>29.72%<br>Site Avg:<br>29.72% (0.00%) |  |
| Country/Territory                               |                                                  | Visits                                                         | Pages/Visit | Avg. Time on<br>Site                                  | % New Visits              | Bounce Rate                                          |  |
| Romania                                         |                                                  | 14,950                                                         | 8.59        | 00:08:04                                              | 18.64%                    | 29.75%                                               |  |
| Spain                                           |                                                  | 172                                                            | 11.81       | 00:13:02                                              | 16.86%                    | 20.35%                                               |  |
| United States                                   |                                                  | 82                                                             | 9.29        | 00:09:49                                              | 43.90%                    | 34.15%                                               |  |
| Greece                                          |                                                  | 56                                                             | 7.93        | 00:08:14                                              | 69.64%                    | 30.36%                                               |  |
| Italy                                           |                                                  | 46                                                             | 6.17        | 00:05:00                                              | 45.65%                    | 41.30%                                               |  |
| (not set)                                       |                                                  | 37                                                             | 2.97        | 00:02:58                                              | 37.84%                    | 24.32%                                               |  |
| Canada                                          |                                                  | 28                                                             | 7.25        | 00:07:29                                              | 42.86%                    | 39.29%                                               |  |
| United Kingdom                                  |                                                  | 23                                                             | 12.39       | 00:07:48                                              | 47.83%                    | 26.09%                                               |  |
| Denmark                                         |                                                  | 18                                                             | 9.22        | 00:06:07                                              | 16.67%                    | 22.22%                                               |  |