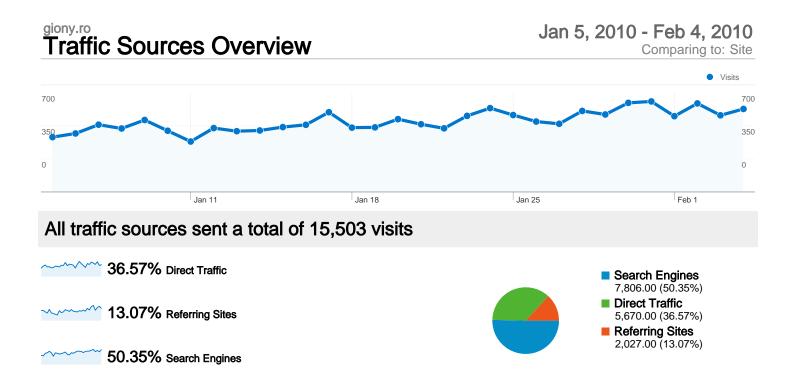

#### **Top Traffic Sources**

| Sources                  | Visits | % visits | Keywords           | Visits | % visits |
|--------------------------|--------|----------|--------------------|--------|----------|
| google (organic)         | 7,403  | 47.75%   | giony.ro           | 1,526  | 19.55%   |
| (direct) ((none))        | 5,670  | 36.57%   | giony              | 1,145  | 14.67%   |
| giony.ro (referral)      | 1,014  | 6.54%    | www.giony.ro       | 208    | 2.66%    |
| search (organic)         | 255    | 1.64%    | pindu              | 186    | 2.38%    |
| us.mc1108.mail.yahoo.com | 200    | 1.29%    | pindu-mash cu tini | 154    | 1.97%    |