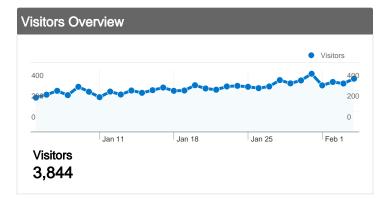

#### **Traffic Sources Overview**



| Content Overview            |           |             |  |  |  |  |
|-----------------------------|-----------|-------------|--|--|--|--|
| Pages                       | Pageviews | % Pageviews |  |  |  |  |
| 1                           | 10,079    | 7.55%       |  |  |  |  |
| /search                     | 4,342     | 3.25%       |  |  |  |  |
| /versuri                    | 3,447     | 2.58%       |  |  |  |  |
| /playlists                  | 3,270     | 2.45%       |  |  |  |  |
| /versuri-a/muzica-pindu/1/1 | 1,764     | 1.32%       |  |  |  |  |





19.27% New Visits

### **Technical Profile**

| Browser           | Visits | % visits | Connection Speed | Visits | % visits |
|-------------------|--------|----------|------------------|--------|----------|
| Internet Explorer | 7,029  | 45.34%   | Unknown          | 12,357 | 79.71%   |
| Firefox           | 4,500  | 29.03%   | Cable            | 1,884  | 12.15%   |
| Opera             | 3,049  | 19.67%   | T1               | 672    | 4.33%    |
| Chrome            | 805    | 5.19%    | Dialup           | 315    | 2.03%    |
| Safari            | 82     | 0.53%    | DSL              | 273    | 1.76%    |



#### **Top Traffic Sources**

| Sources                  | Visits | % visits | Keywords           | Visits | % visits |
|--------------------------|--------|----------|------------