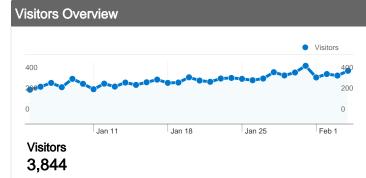

#### **Traffic Sources Overview**



| Content Overview            |           |             |  |  |  |  |
|-----------------------------|-----------|-------------|--|--|--|--|
| Pages                       | Pageviews | % Pageviews |  |  |  |  |
| 1                           | 10,079    | 7.55%       |  |  |  |  |
| /search                     | 4,342     | 3.25%       |  |  |  |  |
| /versuri                    | 3,447     | 2.58%       |  |  |  |  |
| /playlists                  | 3,270     | 2.45%       |  |  |  |  |
| /versuri-a/muzica-pindu/1/1 | 1,764     | 1.32%       |  |  |  |  |





19.27% New Visits

### **Technical Profile**

| Browser           | Visits | % visits | Connection Speed | Visits | % visits |
|-------------------|--------|----------|------------------|-------