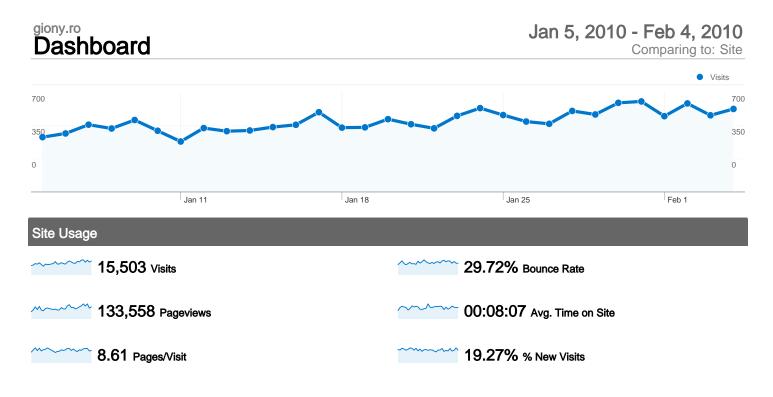

#### Jan 5, 2010 - Feb 4, 2010 Comparing to: Site

## 15,503 visits came from 27 countries/territories

| Site Usage                                      |                                                  |                                                                |             |                                                       |                           |                                                      |  |
|-------------------------------------------------|--------------------------------------------------|----------------------------------------------------------------|-------------|-------------------------------------------------------|---------------------------|------------------------------------------------------|--|
| Visits<br>15,503<br>% of Site Total:<br>100.00% | Pages/Visit<br>8.61<br>Site Avg:<br>8.61 (0.00%) | Avg. Time on Site<br>00:08:07<br>Site Avg:<br>00:08:07 (0.00%) |             | % New Visits<br>19.42%<br>Site Avg:<br>19.27% (0.74%) | <b>29.72</b><br>Site Avg: | Bounce Rate<br>29.72%<br>Site Avg:<br>29.72% (0.00%) |  |
| Country/Territory                               |                                                  | Visits                                                         | Pages/Visit | Avg. Time on<br>Site                                  | % New Visits              | Bounce Rate                                          |  |
| Romania                                         |                                                  | 14,950                                                         | 8.59        | 00:08:04                                              | 18.64%                    | 29.75%                                               |  |
| Spain                                           |                                                  | 172                                                            | 11.81       | 00:13:02                                              | 16.86%                    | 20.35%                                               |  |
| United States                                   |                                                  | 82                                                             | 9.29        | 00:09:49                                              | 43.90%                    | 34.15%                                               |  |
| Greece                                          |                                                  | 56                                                             | 7.93        | 00:08:14                                              | 69.64%                    | 30.36%                                               |  |
| Italy                                           |                                                  | 46                                                             | 6.17        | 00:05:00                                              | 45.65%                    | 41.30%                                               |  |
| (not set)                                       |                                                  | 37                                                             | 2.97        | 00:02:58                                              | 37.84%                    | 24.32%                                               |  |
| Canada                                          |                                                  | 28                                                             | 7.25        | 00:07:29                                              | 42.86%                    | 39.29%                                               |  |
| United Kingdom                                  |                                                  | 23                                                             | 12.39       | 00:07:48                                              | 47.83%                    | 26.09%                                               |  |
| Denmark                                         |                                                  | 18                                                             | 9.22        | 00:06:07                                              | 16.67%                    | 22.22%                                               |  |