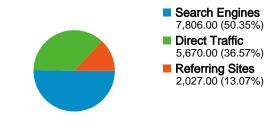

#### **Top Traffic Sources**

| Sources                  | Visits | % visits | Keywords           | Visits | % visits |
|--------------------------|--------|----------|--------------------|--------|----------|
| google (organic)         | 7,403  | 47.75%   | giony.ro           | 1,526  | 19.55%   |
| (direct) ((none))        | 5,670  | 36.57%   | giony              | 1,145  | 14.67%   |
| giony.ro (referral)      | 1,014  | 6.54%    | www.giony.ro       | 208    | 2.66%    |
| search (organic)         | 255    | 1.64%    | pindu              | 186    | 2.38%    |
| us.mc1108.mail.yahoo.com | 200    | 1.29%    | pindu-mash cu tini | 154    | 1.97%    |