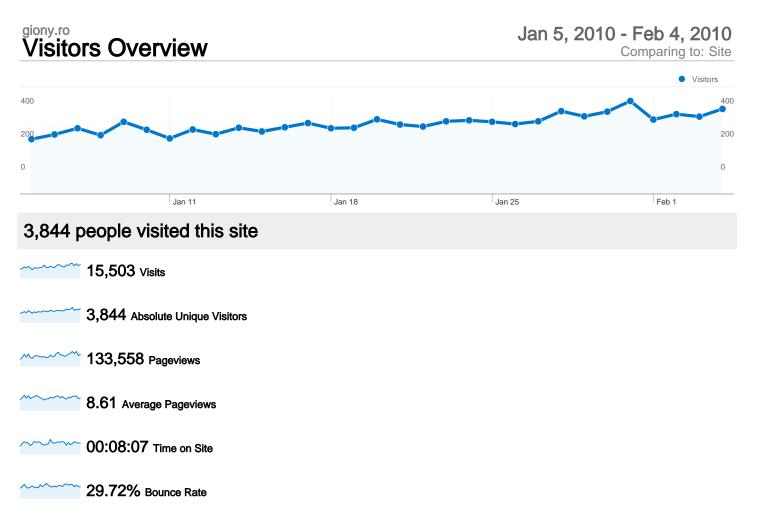

## 15,503 visits came from 27 countries/territories

| Site Usage                                      |                                                  |                                                                |             |                                                       |                           |                                                      |  |
|-------------------------------------------------|--------------------------------------------------|----------------------------------------------------------------|-------------|-------------------------------------------------------|---------------------------|------------------------------------------------------|--|
| Visits<br>15,503<br>% of Site Total:<br>100.00% | Pages/Visit<br>8.61<br>Site Avg:<br>8.61 (0.00%) | Avg. Time on Site<br>00:08:07<br>Site Avg:<br>00:08:07 (0.00%) |             | % New Visits<br>19.42%<br>Site Avg:<br>19.27% (0.74%) | <b>29.72</b><br>Site Avg: | Bounce Rate<br>29.72%<br>Site Avg:<br>29.72% (0.00%) |  |
| Country/Territory                               |                                                  | Visits                                                         | Pages/Visit | Avg. Time on<br>Site                                  | % New Visits              | Bounce Rate                                          |  |
| Romania                                         |                                                  | 14,950                                                         | 8.59        | 00:08:04                                              | 18.64%                    | 29.75%                                               |  |
| Spain                                           |                                                  | 172                                                            | 11.81       | 00:13:02                                              | 16.86%                    | 20.35%                                               |  |
| United States                                   |                                                  | 82                                                             | 9.29        | 00:09:49                                              | 43.90%                    | 34.15%                                               |  |
| Greece                                          |                                                  | 56                                                             | 7.93        | 00:08:14                                              | 69.64%                    | 30.36%                                               |  |
| Italy                                           |                                                  | 46                                                             | 6.17        | 00:05:00                                              | 45.65%                    | 41.30%                                               |  |
| (not set)                                       |                                                  | 37                                                             | 2.97        | 00:02:58                                              | 37.84%                    | 24.32%                                               |  |
| Canada                                          |                                                  | 28                                                             | 7.25        | 00:07:29                                              | 42.86%                    | 39.29%                                               |  |
| United Kingdom                                  |                                                  | 23                                                             | 12.39       | 00:07:48                                              | 47.83%                    | 26.09%                                               |  |
| Denmark                                         |                                                  | 18                                                             | 9.22        | 00:06:07                                              | 16.67%                    | 22.22%                                               |  |