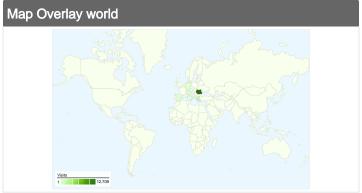

# 13,112 visits came from 27 countries/territories

| Visits                                | Pages/Visit                       | Ava Ti                     | me on Site  | % New Visits                          | Bounce                 | Rate        |
|---------------------------------------|-----------------------------------|----------------------------|-------------|---------------------------------------|------------------------|-------------|
| 13,112<br>% of Site Total:<br>100.00% | 8.59<br>Site Avg:<br>8.59 (0.00%) | <b>00:08:</b><br>Site Avg: | 01          | 19.57%<br>Site Avg:<br>19.40% (0.86%) | <b>31.51</b> Site Avg: | %           |
| Country/Territory                     |                                   | Visits                     | Pages/Visit | Avg. Time on<br>Site                  | % New Visits           | Bounce Rate |
| Romania                               |                                   | 12,709                     | 8.59        | 00:08:01                              | 19.14%                 | 31.47%      |
| Spain                                 |                                   | 108                        | 7.03        | 00:09:57                              | 12.04%                 | 31.48%      |
| Germany                               |                                   | 99                         | 8.78        | 00:06:35                              | 9.09%                  | 30.30%      |
| Italy                                 |                                   | 46                         | 8.11        | 00:05:25                              | 34.78%                 | 34.78%      |
| Greece                                |                                   | 39                         | 15.10       | 00:09:10                              | 69.23%                 | 25.64%      |
| United States                         |                                   | 29                         | 5.59        | 00:07:17                              | 51.72%                 | 41.38%      |
| (not set)                             |                                   | 21                         | 5.00        | 00:05:12                              | 42.86%                 | 14.29%      |
| Canada                                |                                   | 17                         | 26.29       | 00:24:44                              | 88.24%                 | 17.65%      |
| Austria                               |                                   | 9                          | 3.33        | 00:05:00                              | 55.56%                 | 44.44%      |