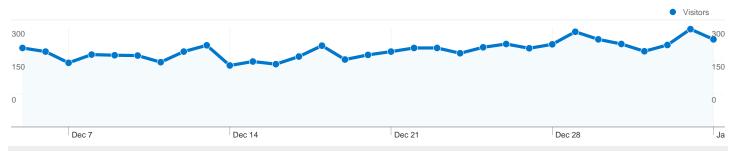

# Visitors Overview Visitors Visitors 150 Dec 7 Dec 14 Dec 21 Dec 28 Visitors 3,293

| Traffic Sources Overview |                                                                                                                                                                                                                                  |
|--------------------------|----------------------------------------------------------------------------------------------------------------------------------------------------------------------------------------------------------------------------------|
|                          | <ul> <li>Search Engines         <ul> <li>6,829.00 (52.08%)</li> </ul> </li> <li>Direct Traffic         <ul> <li>4,646.00 (35.43%)</li> </ul> </li> <li>Referring Sites         <ul> <li>1,637.00 (12.48%)</li> </ul> </li> </ul> |
|                          |                                                                                                                                                                                                                                  |

# 3,293 people visited this site

13,112 Visits

3,293 Absolute Unique Visitors

112,616 Pageviews

8.59 Average Pageviews

00:08:01 Time on Site

31.51% Bounce Rate

19.40% New Visits