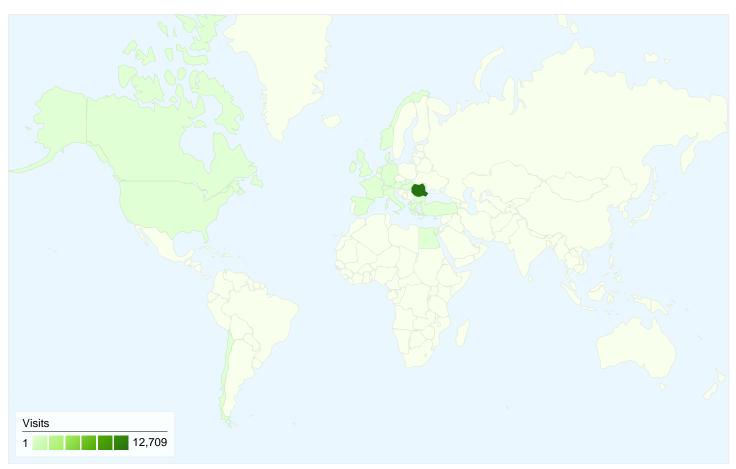

# 13,112 visits came from 27 countries/territories

| Visits                                | Pages/Visit                       | Ava Ti                     | me on Site  | % New Visits                          | Bounce                 | Rate        |
|---------------------------------------|-----------------------------------|----------------------------|-------------|---------------------------------------|------------------------|-------------|
| 13,112<br>% of Site Total:<br>100.00% | 8.59<br>Site Avg:<br>8.59 (0.00%) | <b>00:08:</b><br>Site Avg: | 01          | 19.57%<br>Site Avg:<br>19.40% (0.86%) | <b>31.51</b> Site Avg: | %           |
| Country/Territory                     |                                   | Visits                     | Pages/Visit | Avg. Time on<br>Site                  | % New Visits           | Bounce Rate |
| Romania                               |                                   | 12,709                     | 8.59        | 00:08:01                              | 19.14%                 | 31.47%      |
| Spain                                 |                                   | 108                        | 7.03        | 00:09:57                              | 12.04%                 | 31.48%      |
| Germany                               |                                   | 99                         | 8.78        | 00:06:35                              | 9.09%                  | 30.30%      |
| Italy                                 |                                   | 46                         | 8.11        | 00:05:25                              | 34.78%                 | 34.78%      |
| Greece                                |                                   | 39                         | 15.10       | 00:09:10                              | 69.23%                 | 25.64%      |
| United States                         |                                   | 29                         | 5.59        | 00:07:17                              | 51.72%                 | 41.38%      |
| (not set)                             |                                   | 21                         | 5.00        | 00:05:12                              | 42.86%                 | 14.29%      |
| Canada                                |                                   | 17                         | 26.29       | 00:24:44                              | 88.24%                 | 17.65%      |
| Austria                               |                                   | 9                          | 3.33        | 00:05:00                              | 55.56%                 | 44.44%      |

| France | 6 | 8.50 | 00:06:17 | 50.00% | 33.33%       |
|--------|---|------|----------|--------|--------------|
|        |   |      |          |        | 1 - 10 of 27 |