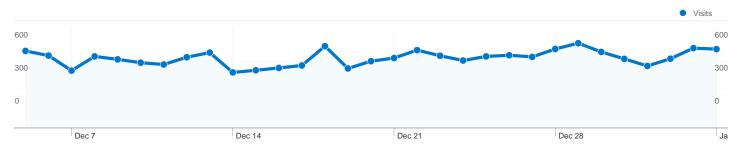

### Site Usage

13,112 Visits

112,616 Pageviews

8.59 Pages/Visit

31.51% Bounce Rate

00:08:01 Avg. Time on Site

19.40% % New Visits