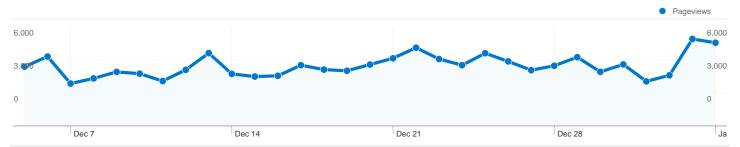

### Pages on this site were viewed a total of 112,616 times

112,616 Pageviews

85,051 Unique Views

31.51% Bounce Rate