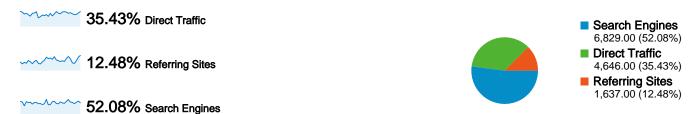

# Visitors Overview Visitors Visitors 150 Dec 7 Dec 14 Dec 21 Dec 28 Visitors 3,293

| Traffic Sources Overview |                                                                                                                                                                                                                                  |
|--------------------------|----------------------------------------------------------------------------------------------------------------------------------------------------------------------------------------------------------------------------------|
|                          | <ul> <li>Search Engines         <ul> <li>6,829.00 (52.08%)</li> </ul> </li> <li>Direct Traffic         <ul> <li>4,646.00 (35.43%)</li> </ul> </li> <li>Referring Sites         <ul> <li>1,637.00 (12.48%)</li> </ul> </li> </ul> |
|                          |                                                                                                                                                                                                                                  |

### All traffic sources sent a total of 13,112 visits

# **Top Traffic Sources**

| Sources                     | Visits | % visits |
|-----------------------------|--------|----------|
| google (organic)            | 6,486  | 49.47%   |
| (direct) ((none))           | 4,646  | 35.43%   |
| giony.ro (referral)         | 761    | 5.80%    |
| search (organic)            | 175    | 1.33%    |
| images.google.ro (referral) | 146    | 1.11%    |