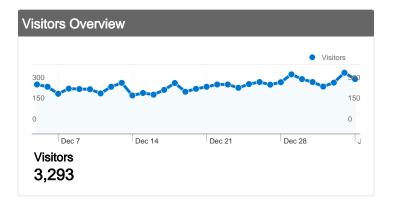

# Visitors Overview Visitors Visitors 150 Dec 7 Dec 14 Dec 21 Dec 28 Visitors 3,293

| Traffic Sources Overview |                                                                                                                                                                                                                                  |
|--------------------------|----------------------------------------------------------------------------------------------------------------------------------------------------------------------------------------------------------------------------------|
|                          | <ul> <li>Search Engines         <ul> <li>6,829.00 (52.08%)</li> </ul> </li> <li>Direct Traffic         <ul> <li>4,646.00 (35.43%)</li> </ul> </li> <li>Referring Sites         <ul> <li>1,637.00 (12.48%)</li> </ul> </li> </ul> |
|                          |                                                                                                                                                                                                                                  |

# 3,293 people visited this site

13,112 Visits

3,293 Absolute Unique Visitors

112,616 Pageviews

8.59 Average Pageviews

00:08:01 Time on Site

31.51% Bounce Rate

19.40% New Visits