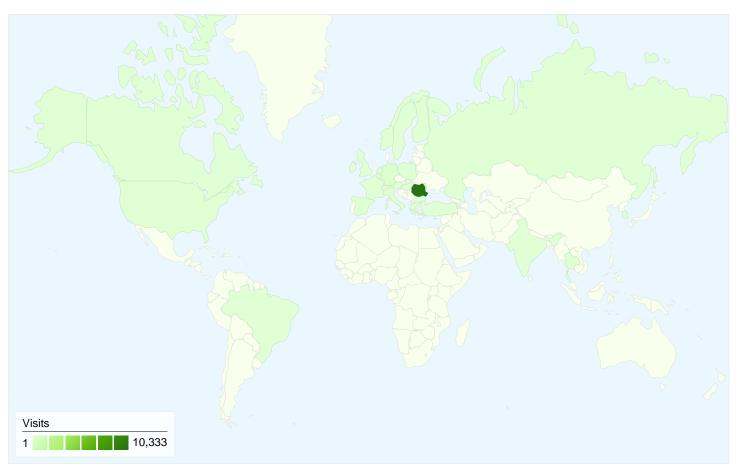

## 10,831 visits came from 34 countries/territories

| Site Usage                                      |                                                    |                            |             |                                                       |                                      |             |
|-------------------------------------------------|----------------------------------------------------|----------------------------|-------------|-------------------------------------------------------|--------------------------------------|-------------|
| Visits<br>10,831<br>% of Site Total:<br>100.00% | Pages/Visit<br>10.15<br>Site Avg:<br>10.15 (0.00%) | <b>00:08:</b><br>Site Avg: |             | % New Visits<br>23.34%<br>Site Avg:<br>23.25% (0.40%) | <b>Bounce 26.72</b> Site Avg: 26.729 | %           |
| Country/Territory                               |                                                    | Visits                     | Pages/Visit | Avg. Time on<br>Site                                  | % New Visits                         | Bounce Rate |
| Romania                                         |                                                    | 10,333                     | 10.37       | 00:09:08                                              | 23.39%                               | 26.23%      |
| Germany                                         |                                                    | 213                        | 3.57        | 00:03:07                                              | 4.69%                                | 37.09%      |
| (not set)                                       |                                                    | 71                         | 4.77        | 00:03:27                                              | 12.68%                               | 29.58%      |
| Italy                                           |                                                    | 61                         | 9.34        | 00:08:59                                              | 22.95%                               | 34.43%      |
| Spain                                           |                                                    | 38                         | 9.26        | 00:08:03                                              | 42.11%                               | 31.58%      |
| United States                                   |                                                    | 32                         | 8.75        | 00:09:54                                              | 28.12%                               | 34.38%      |
| Greece                                          |                                                    | 10                         | 3.10        | 00:01:29                                              | 90.00%                               | 30.00%      |
| Norway                                          |                                                    | 9                          | 4.11        | 00:08:26                                              | 0.00%                                | 33.33%      |
| Austria                                         |                                                    | 8                          | 8.38        | 00:09:24                                              | 25.00%                               | 50.00%      |

| United Kingdom | 8 | 9.00 | 00:17:30 | 100.00% | 50.00%       |
|----------------|---|------|----------|---------|--------------|
|                |   |      |          |         | 1 - 10 of 34 |

7

Comparing to: Site