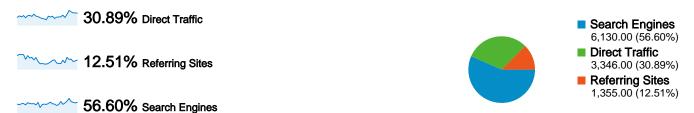

# Traffic Sources Overview

## All traffic sources sent a total of 10,831 visits

## **Top Traffic Sources**

| Sources                     | Visits | % visits |
|-----------------------------|--------|----------|
| google (organic)            | 5,795  | 53.50%   |
| (direct) ((none))           | 3,346  | 30.89%   |
| giony.ro (referral)         | 437    | 4.03%    |
| images.google.ro (referral) | 249    | 2.30%    |
| search (organic)            | 166    | 1.53%    |

#### Visitors Overview Visitors Nov 9 Nov 16 Nov 23 Nov 30 **Visitors** 3,182

| Traffic Sources Overview |                                                                                                                                                       |
|--------------------------|-------------------------------------------------------------------------------------------------------------------------------------------------------|
|                          | <ul> <li>Search Engines<br/>6,130.00 (56.60%)</li> <li>Direct Traffic<br/>3,346.00 (30.89%)</li> <li>Referring Sites<br/>1,355.00 (12.51%)</li> </ul> |