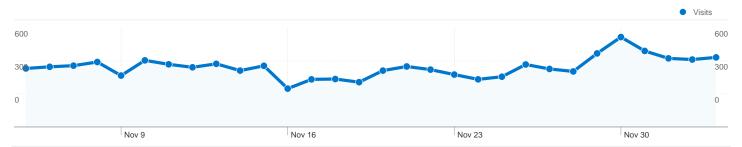

#### Site Usage

~~~ 10,831 Visits

109,956 Pageviews

10.15 Pages/Visit

26.72% Bounce Rate

00:08:58 Avg. Time on Site

23.25% % New Visits

## 3,182 people visited this site

3,182 Absolute Unique Visitors

109,956 Pageviews

10.15 Average Pageviews

00:08:58 Time on Site

26.72% Bounce Rate

23.25% New Visits

## 3,182 people visited this site

10,831 Visits

3,182 Absolute Unique Visitors

109,956 Pageviews

10.15 Average Pageviews

00:08:58 Time on Site

26.72% Bounce Rate

23.25% New Visits