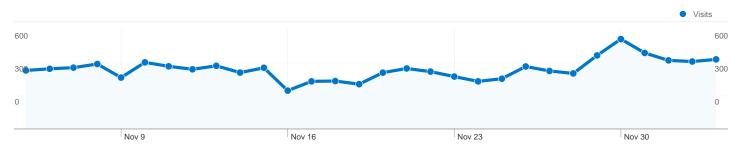

#### Site Usage

~~~ 10,831 Visits

109,956 Pageviews

10.15 Pages/Visit

26.72% Bounce Rate

00:08:58 Avg. Time on Site

23.25% % New Visits

## All traffic sources sent a total of 10,831 visits