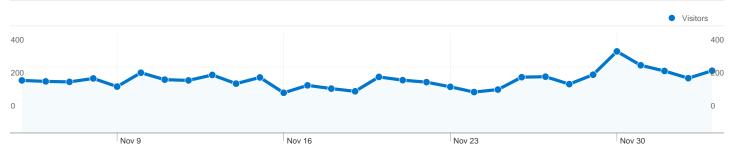

#### Visitors Overview Visitors Nov 9 Nov 16 Nov 23 Nov 30 **Visitors** 3,182

| Traffic Sources Overview |                                                                                                                                                       |
|--------------------------|-------------------------------------------------------------------------------------------------------------------------------------------------------|
|                          | <ul> <li>Search Engines<br/>6,130.00 (56.60%)</li> <li>Direct Traffic<br/>3,346.00 (30.89%)</li> <li>Referring Sites<br/>1,355.00 (12.51%)</li> </ul> |

## 3,182 people visited this site

3,182 Absolute Unique Visitors

109,956 Pageviews

10.15 Average Pageviews

00:08:58 Time on Site

26.72% Bounce Rate

23.25% New Visits

## 3,182 people visited this site

10,831 Visits

3,182 Absolute Unique Visitors

109,956 Pageviews

10.15 Average Pageviews

00:08:58 Time on Site

26.72% Bounce Rate

23.25% New Visits