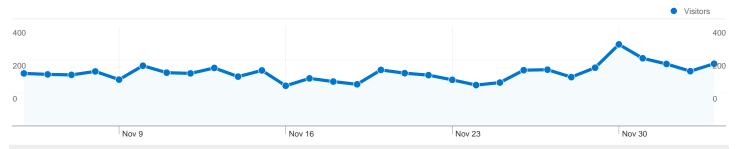

#### Visitors Overview Visitors Nov 9 Nov 16 Nov 23 Nov 30 **Visitors** 3,182

| Traffic Sources Overview |                                                                                                                                                       |
|--------------------------|-------------------------------------------------------------------------------------------------------------------------------------------------------|
|                          | <ul> <li>Search Engines<br/>6,130.00 (56.60%)</li> <li>Direct Traffic<br/>3,346.00 (30.89%)</li> <li>Referring Sites<br/>1,355.00 (12.51%)</li> </ul> |

## 3,182 people visited this site

3,182 Absolute Unique Visitors

109,956 Pageviews

10.15 Average Pageviews

00:08:58 Time on Site

26.72% Bounce Rate

23.25% New Visits

## 3,182 people visited this site

10,831 Visits

3,182 Absolute Unique Visitors

109,956 Pageviews

10.15 Average Pageviews

00:08:58 Time on Site

26.72% Bounce Rate

23.25% New Visits