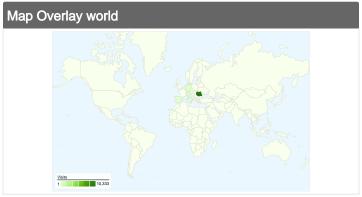

## 10,831 visits came from 34 countries/territories

| Site Usage                                      |                                                    |                            |             |                                                       |                                      |             |
|-------------------------------------------------|----------------------------------------------------|----------------------------|-------------|-------------------------------------------------------|--------------------------------------|-------------|
| Visits<br>10,831<br>% of Site Total:<br>100.00% | Pages/Visit<br>10.15<br>Site Avg:<br>10.15 (0.00%) | <b>00:08:</b><br>Site Avg: |             | % New Visits<br>23.34%<br>Site Avg:<br>23.25% (0.40%) | <b>Bounce 26.72</b> Site Avg: 26.729 | %           |
| Country/Territory                               |                                                    | Visits                     | Pages/Visit | Avg. Time on<br>Site                                  | % New Visits                         | Bounce Rate |
| Romania                                         |                                                    | 10,333                     | 10.37       | 00:09:08                                              | 23.39%                               | 26.23%      |
| Germany                                         |                                                    | 213                        | 3.57        | 00:03:07                                              | 4.69%                                | 37.09%      |
| (not set)                                       |                                                    | 71                         | 4.77        | 00:03:27                                              | 12.68%                               | 29.58%      |
| Italy                                           |                                                    | 61                         | 9.34        | 00:08:59                                              | 22.95%                               | 34.43%      |
| Spain                                           |                                                    | 38                         | 9.26        | 00:08:03                                              | 42.11%                               | 31.58%      |
| United States                                   |                                                    | 32                         | 8.75        | 00:09:54                                              | 28.12%                               | 34.38%      |
| Greece                                          |                                                    | 10                         | 3.10        | 00:01:29                                              | 90.00%                               | 30.00%      |
| Norway                                          |                                                    | 9                          | 4.11        | 00:08:26                                              | 0.00%                                | 33.33%      |
| Austria                                         |                                                    | 8                          | 8.38        | 00:09:24                                              | 25.00%                               | 50.00%      |