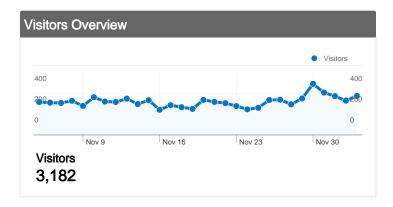

#### Visitors Overview Visitors Nov 9 Nov 16 Nov 23 Nov 30 **Visitors** 3,182

| Traffic Sources Overview |                                                                                                                                                       |
|--------------------------|-------------------------------------------------------------------------------------------------------------------------------------------------------|
|                          | <ul> <li>Search Engines<br/>6,130.00 (56.60%)</li> <li>Direct Traffic<br/>3,346.00 (30.89%)</li> <li>Referring Sites<br/>1,355.00 (12.51%)</li> </ul> |

## 3,182 people visited this site

3,182 Absolute Unique Visitors

109,956 Pageviews

10.15 Average Pageviews

00:08:58 Time on Site

26.72% Bounce Rate

23.25% New Visits

## 3,182 people visited this site

10,831 Visits

3,182 Absolute Unique Visitors

109,956 Pageviews

10.15 Average Pageviews

00:08:58 Time on Site

26.72% Bounce Rate

23.25% New Visits