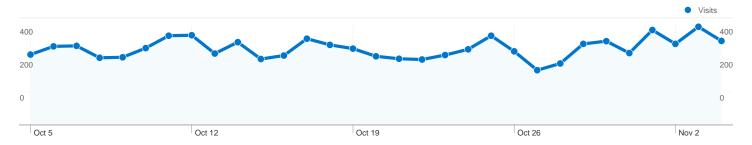

#### Site Usage

9,564 Visits

9.01 Pages/Visit

28.18% Bounce Rate

00:08:53 Avg. Time on Site

24.70% % New Visits





| Traffic Sources Overview |                                                                                                                                                                                                                                  |
|--------------------------|----------------------------------------------------------------------------------------------------------------------------------------------------------------------------------------------------------------------------------|
|                          | <ul> <li>Search Engines         <ul> <li>5,187.00 (54.23%)</li> </ul> </li> <li>Direct Traffic         <ul> <li>3,143.00 (32.86%)</li>