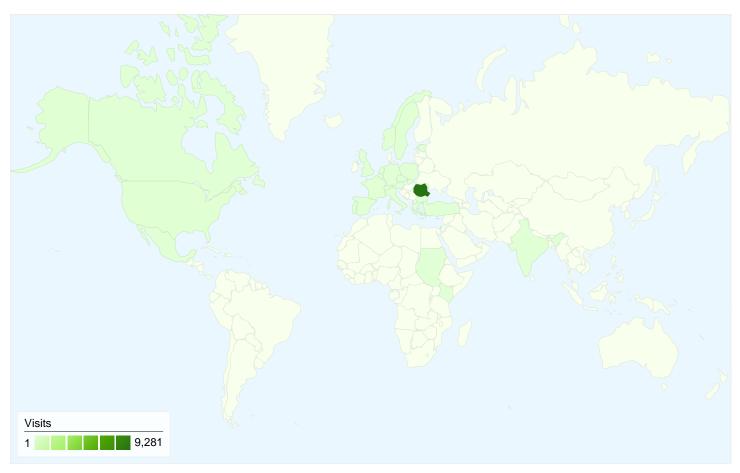

# 9,564 visits came from 33 countries/territories

| Visits                                | Pages/Visit                                     | _                             | me on Site  | % New Visits                                  | Bounce                        |             |
|---------------------------------------|-------------------------------------------------|-------------------------------|-------------|-----------------------------------------------|-------------------------------|-------------|
| <b>9,564</b> % of Site Total: 100.00% | <b>9.01</b><br>Site Avg:<br><b>9.01</b> (0.00%) | 00:08:<br>Site Avg:<br>00:08: |             | <b>24.83%</b> Site Avg: <b>24.70%</b> (0.55%) | 28.189<br>Site Avg:<br>28.189 |             |
| Country/Territory                     |                                                 | Visits                        | Pages/Visit | Avg. Time on<br>Site                          | % New Visits                  | Bounce Rate |
| Romania                               |                                                 | 9,281                         | 9.10        | 00:08:59                                      | 24.19%                        | 27.92%      |
| (not set)                             |                                                 | 58                            | 3.66        | 00:02:15                                      | 13.79%                        | 25.86%      |
| Italy                                 |                                                 | 51                            | 5.06        | 00:06:25                                      | 50.98%                        | 47.06%      |
| United States                         |                                                 | 31                            | 3.90        | 00:02:48                                      | 41.94%                        | 38.71%      |
| Spain                                 |                                                 | 20                            | 4.00        | 00:05:37                                      | 40.00%                        | 35.00%      |
| Germany                               |                                                 | 17                            | 17.59       | 00:12:05                                      | 52.94%                        | 35.29%      |
| United Kingdom                        |                                                 | 15                            | 17.13       | 00:10:48                                      | 26.67%                        | 6.67%       |
| Greece                                |                                                 | 13                            | 5.54        | 00:08:25                                      | 53.85%                        | 23.08%      |
| Netherlands                           |                                                 | 10                            | 6.70        | 00:12:08                                      | 40.00%                        | 20.00%      |

| Moldova | 10 | 8.90 | 00:05:11 | 100.00% | 60.00%       |
|---------|----|------|----------|---------|--------------|
|         |    |      |          |         | 1 - 10 of 33 |

7