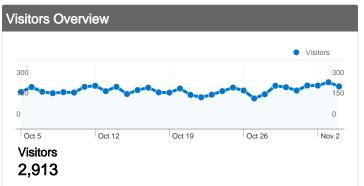

## 2,913 people visited this site

9,564 Visits

2,913 Absolute Unique Visitors

\_\_\_\_\_\_ 86,136 Pageviews

9.01 Average Pageviews

00:08:53 Time on Site

28.18% Bounce Rate

24.70% New Visits