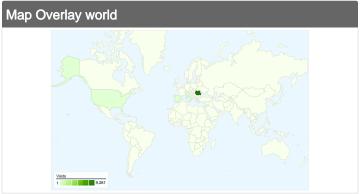

# 9,564 visits came from 33 countries/territories

| Visits                                | Pages/Visit                                     | _                             | me on Site  | % New Visits                                  | Bounce                        |             |
|---------------------------------------|-------------------------------------------------|-------------------------------|-------------|-----------------------------------------------|-------------------------------|-------------|
| <b>9,564</b> % of Site Total: 100.00% | <b>9.01</b><br>Site Avg:<br><b>9.01</b> (0.00%) | 00:08:<br>Site Avg:<br>00:08: |             | <b>24.83%</b> Site Avg: <b>24.70%</b> (0.55%) | 28.189<br>Site Avg:<br>28.189 |             |
| Country/Territory                     |                                                 | Visits                        | Pages/Visit | Avg. Time on<br>Site                          | % New Visits                  | Bounce Rate |
| Romania                               |                                                 | 9,281                         | 9.10        | 00:08:59                                      | 24.19%                        | 27.92%      |
| (not set)                             |                                                 | 58                            | 3.66        | 00:02:15                                      | 13.79%                        | 25.86%      |
| Italy                                 |                                                 | 51                            | 5.06        | 00:06:25                                      | 50.98%                        | 47.06%      |
| United States                         |                                                 | 31                            | 3.90        | 00:02:48                                      | 41.94%                        | 38.71%      |
| Spain                                 |                                                 | 20                            | 4.00        | 00:05:37                                      | 40.00%                        | 35.00%      |
| Germany                               |                                                 | 17                            | 17.59       | 00:12:05                                      | 52.94%                        | 35.29%      |
| United Kingdom                        |                                                 | 15                            | 17.13       | 00:10:48                                      | 26.67%                        | 6.67%       |
| Greece                                |                                                 | 13                            | 5.54        | 00:08:25                                      | 53.85%                        | 23.08%      |
| Netherlands                           |                                                 | 10                            | 6.70        | 00:12:08                                      | 40.00%                        | 20.00%      |