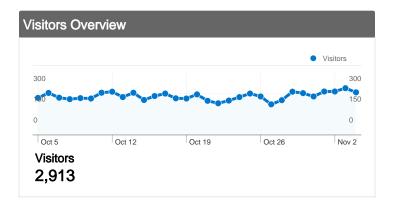

## 2,913 people visited this site

9,564 Visits

2,913 Absolute Unique Visitors

\_\_\_\_\_\_ 86,136 Pageviews

9.01 Average Pageviews

00:08:53 Time on Site

28.18% Bounce Rate

24.70% New Visits