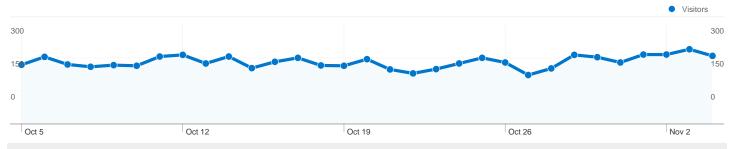

## 2,913 people visited this site

9,564 Visits

2,913 Absolute Unique Visitors

\_\_\_\_\_\_ 86,136 Pageviews

9.01 Average Pageviews

00:08:53 Time on Site

28.18% Bounce Rate

24.70% New Visits