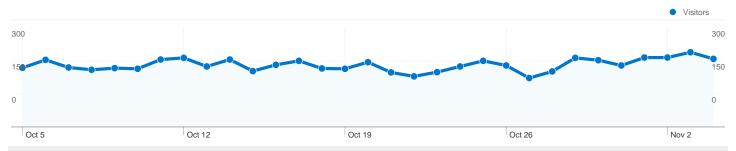

## 2,913 people visited this site

9,564 Visits

2,913 Absolute Unique Visitors

\_\_\_\_\_\_ 86,136 Pageviews

9.01 Average Pageviews

00:08:53 Time on Site

28.18% Bounce Rate

24.70% New Visits