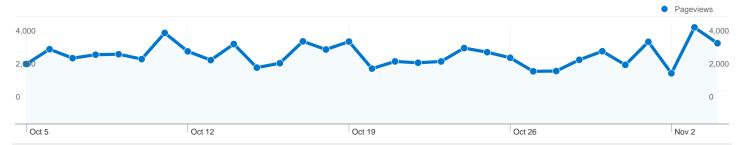

## Pages on this site were viewed a total of 86,136 times

\_\_\_\_\_ 86,136 Pageviews

66,452 Unique Views

28.18% Bounce Rate