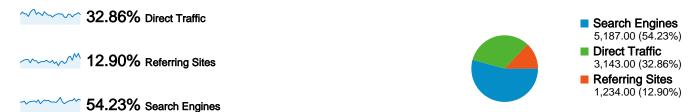

#### Site Usage

9,564 Visits

9.01 Pages/Visit

28.18% Bounce Rate

00:08:53 Avg. Time on Site

24.70% % New Visits

| Traffic Sources Overview |                                                                                                                                                                                                                                  |
|--------------------------|----------------------------------------------------------------------------------------------------------------------------------------------------------------------------------------------------------------------------------|
|                          | <ul> <li>Search Engines         <ul> <li>5,187.00 (54.23%)</li> </ul> </li> <li>Direct Traffic         <ul> <li>3,143.00 (32.86%)</li> </ul> </li> <li>Referring Sites         <ul> <li>1,234.00 (12.90%)</li> </ul> </li> </ul> |

#### All traffic sources sent a total of 9,564 visits

## **Top Traffic Sources**

| Sources             | Visits | % visits |
|---------------------|--------|----------|
| google (organic)    | 4,945  | 51.70%   |
| (direct) ((none))   | 3,143  | 32.86%   |
| giony.ro (referral) | 269    | 2.81%    |
| yahoo (organic)     | 129    | 1.35%    |
| fhm.ro (referral)   | 102    | 1.07%    |