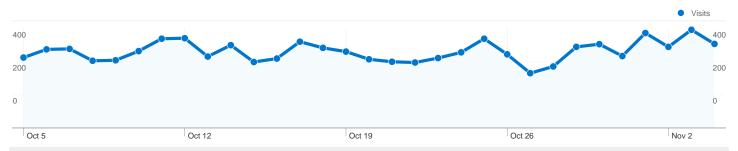

## Pages on this site were viewed a total of 86,136 times

\_\_\_\_\_ 86,136 Pageviews

66,452 Unique Views

28.18% Bounce Rate