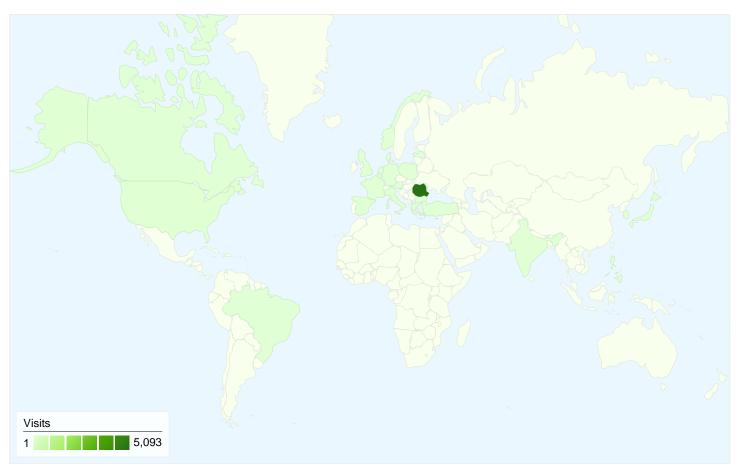

# 5,287 visits came from 32 countries/territories

| Visits <b>5,287</b> % of Site Total: 100.00% | Pages/Visit<br>11.04<br>Site Avg:<br>11.04 (0.00%) | <b>00:09:</b><br>Site Avg: |             | % New Visits<br>26.57%<br>Site Avg:<br>26.42% (0.57%) | <b>Bounce</b> 26.20 Site Avg: 26.20 | %           |
|----------------------------------------------|----------------------------------------------------|----------------------------|-------------|-------------------------------------------------------|-------------------------------------|-------------|
| Country/Territory                            |                                                    | Visits                     | Pages/Visit | Avg. Time on<br>Site                                  | % New Visits                        | Bounce Rate |
| Romania                                      |                                                    | 5,093                      | 11.15       | 00:09:27                                              | 26.06%                              | 25.84%      |
| (not set)                                    |                                                    | 48                         | 6.19        | 00:04:01                                              | 4.17%                               | 25.00%      |
| Italy                                        |                                                    | 38                         | 8.63        | 00:06:00                                              | 31.58%                              | 26.32%      |
| United States                                |                                                    | 20                         | 13.25       | 00:19:40                                              | 35.00%                              | 25.00%      |
| Spain                                        |                                                    | 11                         | 1.91        | 00:02:10                                              | 63.64%                              | 72.73%      |
| Brazil                                       |                                                    | 10                         | 1.40        | 00:00:00                                              | 20.00%                              | 60.00%      |
| Greece                                       |                                                    | 8                          | 29.00       | 00:18:11                                              | 87.50%                              | 50.00%      |
| Germany                                      |                                                    | 8                          | 4.62        | 00:10:06                                              | 50.00%                              | 25.00%      |
| France                                       |                                                    | 7                          | 3.57        | 00:01:30                                              | 57.14%                              | 14.29%      |

| Moldova | 4 | 1.50 | 00:00:02 | 100.00% | 75.00%       |
|---------|---|------|----------|---------|--------------|
|         |   |      |          |         | 1 - 10 of 32 |