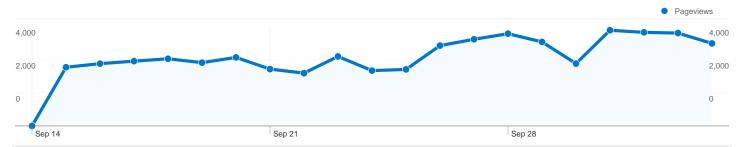

### Pages on this site were viewed a total of 58,348 times

58,348 Pageviews

43,303 Unique Views

26.20% Bounce Rate