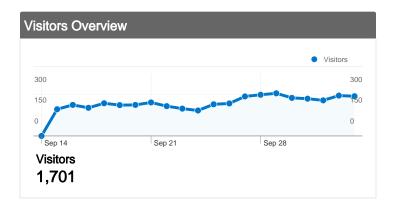

## 1,701 people visited this site

5,287 Visits

1,701 Absolute Unique Visitors

58,348 Pageviews

11.04 Average Pageviews

00:09:21 Time on Site

26.20% Bounce Rate

26.42% New Visits