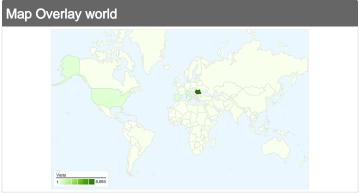

# 5,287 visits came from 32 countries/territories

| Visits <b>5,287</b> % of Site Total: 100.00% | Pages/Visit<br>11.04<br>Site Avg:<br>11.04 (0.00%) | <b>00:09:</b><br>Site Avg: |             | % New Visits<br>26.57%<br>Site Avg:<br>26.42% (0.57%) | <b>Bounce</b> 26.20 Site Avg: 26.20 | %           |
|----------------------------------------------|----------------------------------------------------|----------------------------|-------------|-------------------------------------------------------|-------------------------------------|-------------|
| Country/Territory                            |                                                    | Visits                     | Pages/Visit | Avg. Time on<br>Site                                  | % New Visits                        | Bounce Rate |
| Romania                                      |                                                    | 5,093                      | 11.15       | 00:09:27                                              | 26.06%                              | 25.84%      |
| (not set)                                    |                                                    | 48                         | 6.19        | 00:04:01                                              | 4.17%                               | 25.00%      |
| Italy                                        |                                                    | 38                         | 8.63        | 00:06:00                                              | 31.58%                              | 26.32%      |
| United States                                |                                                    | 20                         | 13.25       | 00:19:40                                              | 35.00%                              | 25.00%      |
| Spain                                        |                                                    | 11                         | 1.91        | 00:02:10                                              | 63.64%                              | 72.73%      |
| Brazil                                       |                                                    | 10                         | 1.40        | 00:00:00                                              | 20.00%                              | 60.00%      |
| Greece                                       |                                                    | 8                          | 29.00       | 00:18:11                                              | 87.50%                              | 50.00%      |
| Germany                                      |                                                    | 8                          | 4.62        | 00:10:06                                              | 50.00%                              | 25.00%      |
| France                                       |                                                    | 7                          | 3.57        | 00:01:30                                              | 57.14%                              | 14.29%      |