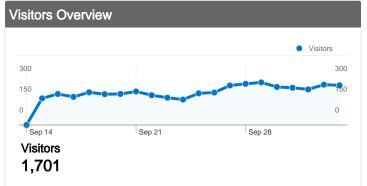

## 1,701 people visited this site

5,287 Visits

1,701 Absolute Unique Visitors

**58,348** Pageviews

11.04 Average Pageviews

00:09:21 Time on Site

26.20% Bounce Rate

26.42% New Visits