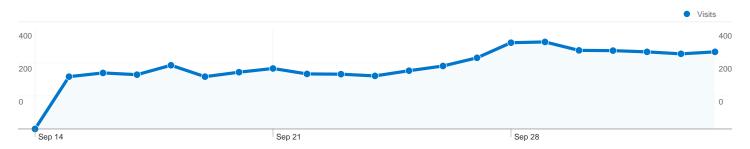

## 1,701 people visited this site

5,287 Visits

1,701 Absolute Unique Visitors

**58,348** Pageviews

11.04 Average Pageviews

00:09:21 Time on Site

26.20% Bounce Rate

26.42% New Visits