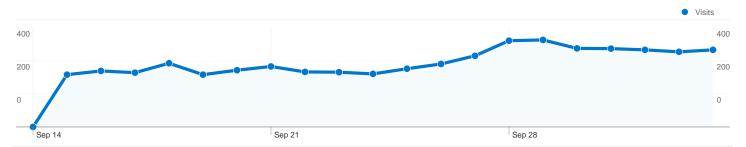

# 5,287 visits came from 32 countries/territories

| Visits <b>5,287</b> % of Site Total: 100.00% | Pages/Visit<br>11.04<br>Site Avg:<br>11.04 (0.00%) | <b>00:09:</b><br>Site Avg: |             | % New Visits<br>26.57%<br>Site Avg:<br>26.42% (0.57%) | <b>Bounce</b> 26.20 Site Avg: 26.20 | %           |
|----------------------------------------------|----------------------------------------------------|----------------------------|-------------|-------------------------------------------------------|-------------------------------------|-------------|
| Country/Territory                            |                                                    | Visits                     | Pages/Visit | Avg. Time on<br>Site                                  | % New Visits                        | Bounce Rate |
| Romania                                      |                                                    | 5,093                      | 11.15       | 00:09:27                                              | 26.06%                              | 25.84%      |
| (not set)                                    |                                                    | 48                         | 6.19        | 00:04:01                                              | 4.17%                               | 25.00%      |
| Italy                                        |                                                    | 38                         | 8.63        | 00:06:00                                              | 31.58%                              | 26.32%      |
| United States                                |                                                    | 20                         | 13.25       | 00:19:40                                              | 35.00%                              | 25.00%      |
| Spain                                        |                                                    | 11                         | 1.91        | 00:02:10                                              | 63.64%                              | 72.73%      |
| Brazil                                       |                                                    | 10                         | 1.40        | 00:00:00                                              | 20.00%                              | 60.00%      |
| Greece                                       |                                                    | 8                          | 29.00       | 00:18:11                                              | 87.50%                              | 50.00%      |
| Germany                                      |                                                    | 8                          | 4.62        | 00:10:06                                              | 50.00%                              | 25.00%      |
| France                                       |                                                    | 7                          | 3.57        | 00:01:30                                              | 57.14%                              | 14.29%      |