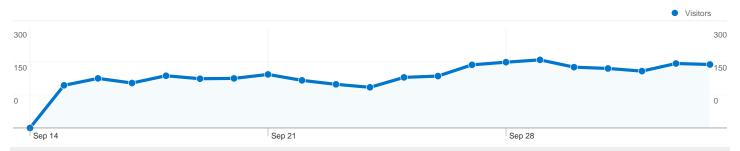

## 1,701 people visited this site

5,287 Visits

1,701 Absolute Unique Visitors

**58,348** Pageviews

11.04 Average Pageviews

00:09:21 Time on Site

26.20% Bounce Rate

26.42% New Visits

## 1,701 people visited this site

5,287 Visits

1,701 Absolute Unique Visitors

58,348 Pageviews

11.04 Average Pageviews

00:09:21 Time on Site

26.20% Bounce Rate

26.42% New Visits